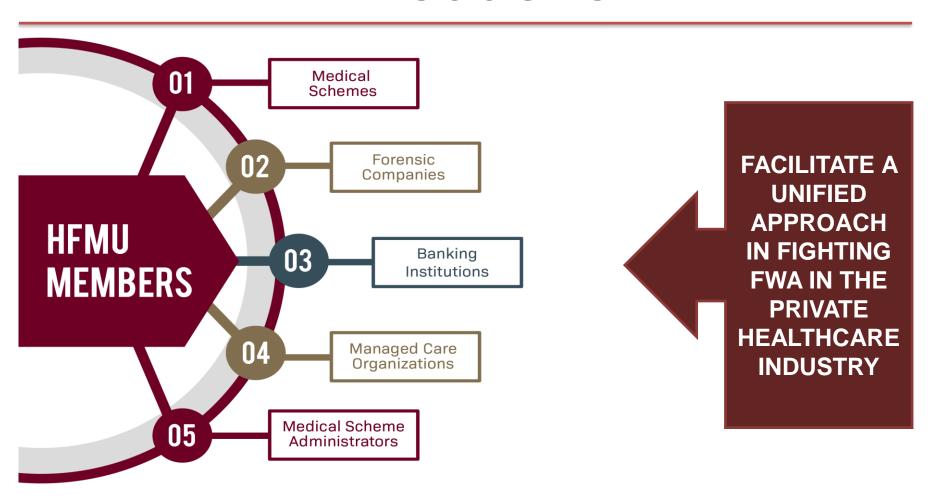

## ENVIRONMENTAL SCAN: THE HFMU

Dr Hleli Nhlapo HFMU Chairman

"Partnership towards curbing fraud, waste and abuse" #fwasummit

## AGENDA

- Introduction
- HFMU Initiatives
- Current challenges in FWA Management



## Introduction





# PARTNERSHIPS & STAKEHOLDER ENGAGEMENTS

- ✓ Global Health Care Anti Fraud Network (GHCAN)
- ✓ Health Sector Anti Corruption Forum (HSACF)
- ✓ Health Professional Council of South Africa (HPCSA)



#### HFMU ANTI FRAUD INITIATIVES: THE PORTAL





#### HFMU ANTI FRAUD INITIATIVES: THE PORTAL

#### Find all practices linked to a provider





#### **CURRENT CHALLENGES IN FWA MANAGEMENT**

- Council disciplinary process Penalties for fraud committed by hsp's are not strong enough to serve as a deterrent.
- Evolving fraud schemes by perpetrators.
- Collusion between medical aid members and hsp's
- · Criminal proceedings generally take a long time to prosecute



# Thank You